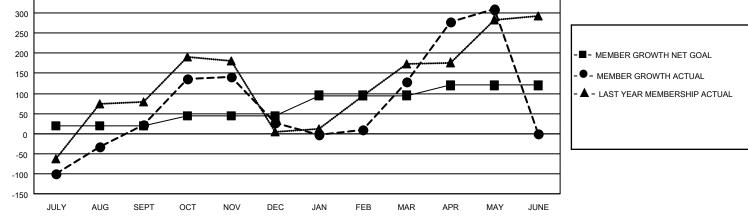

## LOCATION INDONESIA

District 307 A2

Results as of: 5/31/2021

| Clubs                 |               |           |               | Members               |                        |                         |                                                    |  |
|-----------------------|---------------|-----------|---------------|-----------------------|------------------------|-------------------------|----------------------------------------------------|--|
| RESULTS FOR 2020-2021 |               |           |               | RESULTS FOR 2020-2021 |                        |                         |                                                    |  |
| QUARTER               | NEW CLUB GOAL | NEW CLUBS | DROPPED CLUBS | QUARTER               | BER GROWTH NET<br>GOAL | MEMBER GROWTH<br>ACTUAL | DROPPED<br>MEMBERS ACTUAL<br>(including transfers) |  |
| JULY/AUG/SEPT         | 1             | 0         | 4             | JULY/AUG/SEPT         | 20                     | 327                     | 286                                                |  |
| OCT/NOV/DEC           | 1             | 3         | 0             | OCT/NOV/DEC           | 25                     | 256                     | 246                                                |  |
| JAN/FEB/MAR           | 1             | 1         | 6             | JAN/FEB/MAR           | 50                     | 213                     | 90                                                 |  |
| APR/MAY/JUNE          | 1             | 3         | 0             | APR/MAY/JUNE          | 25                     | 266                     | 55                                                 |  |