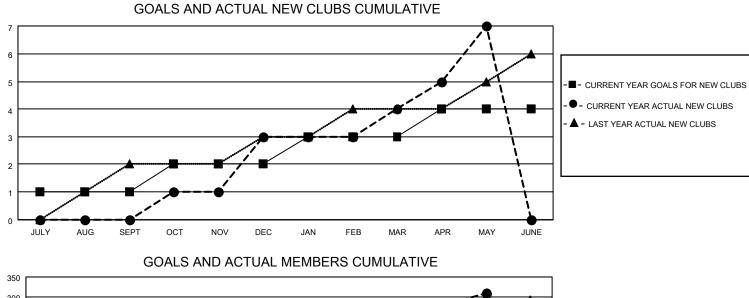

## LOCATION INDONESIA

District 307 A2

Results as of: 5/31/2021

| Clubs                 |               |           |               | Members               |                        |                         |                                                    |  |
|-----------------------|---------------|-----------|---------------|-----------------------|------------------------|-------------------------|----------------------------------------------------|--|
| RESULTS FOR 2020-2021 |               |           |               | RESULTS FOR 2020-2021 |                        |                         |                                                    |  |
| QUARTER               | NEW CLUB GOAL | NEW CLUBS | DROPPED CLUBS | QUARTER               | BER GROWTH NET<br>GOAL | MEMBER GROWTH<br>ACTUAL | DROPPED<br>MEMBERS ACTUAL<br>(including transfers) |  |
| JULY/AUG/SEPT         | 1             | 0         | 4             | JULY/AUG/SEPT         | 20                     | 327                     | 286                                                |  |
| OCT/NOV/DEC           | 1             | 3         | 0             | OCT/NOV/DEC           | 25                     | 256                     | 246                                                |  |
| JAN/FEB/MAR           | 1             | 1         | 6             | JAN/FEB/MAR           | 50                     | 213                     | 90                                                 |  |
| APR/MAY/JUNE          | 1             | 3         | 0             | APR/MAY/JUNE          | 25                     | 266                     | 55                                                 |  |